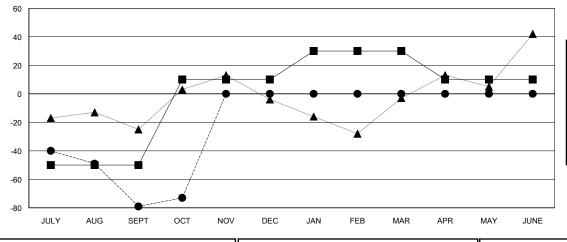

## GOALS AND ACTUAL MEMBERS CUMULATIVE

| -■- MEMBER GROWTH NET GOAL        |  |
|-----------------------------------|--|
| - ● - MEMBER GROWTH ACTUAL        |  |
| - ▲ - LAST YEAR MEMBERSHIP ACTUAL |  |
|                                   |  |
|                                   |  |
|                                   |  |